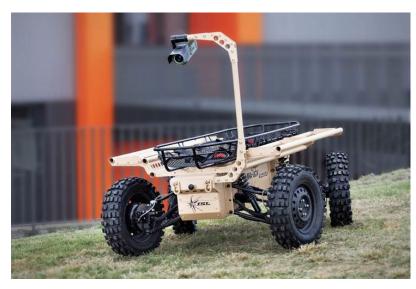

## **Team Information**

Picture of vehicle:

Name of vehicle: AUROCHS

Picture of team leader:

Name of team leader: Dr. David MONNIN

Team Name: ISL

Team E-mail: david.monnin@isl.eu

Logo: